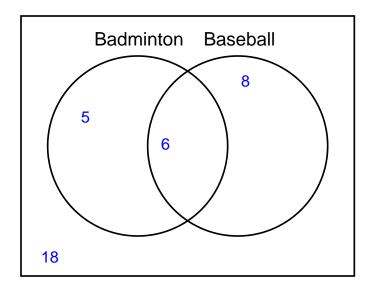

## **Answer the Questions Based on the Venn Diagram**

- 1) How many students do not like either Badminton or Baseball?
- 2) How many students like Baseball ? \_\_\_\_\_
- 3) How many students do not like both Badminton and Baseball?

4) How many students do not like Baseball?

5) How many students like both Badminton and Baseball ? \_\_\_\_\_

6) How many students like Badminton ? \_\_\_\_\_

7) How many students only like Baseball?

8) How many students do not like Badminton?

9) How many students like Badminton or Baseball ? \_\_\_\_\_

10) How many students only like Badminton ? \_\_\_\_\_

| Name :    | <br>Score : |  |
|-----------|-------------|--|
| Teacher : | <br>Date :  |  |