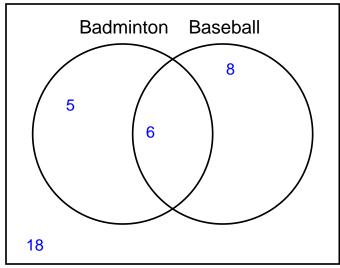

## Answer the Questions Based on the Venn Diagram

| 1)  | How many students do not like either Badminton or Baseball? <u>18</u> |
|-----|-----------------------------------------------------------------------|
| 2)  | How many students like Baseball ? <u>14</u>                           |
| 3)  | How many students do not like both Badminton and Baseball? 31         |
| 4)  | How many students do not like Baseball ? 23                           |
| 5)  | How many students like both Badminton and Baseball? 6                 |
| 6)  | How many students like Badminton ? <u>11</u>                          |
| 7)  | How many students only like Baseball ? <u>8</u>                       |
| 8)  | How many students do not like Badminton ? <u>26</u>                   |
| 9)  | How many students like Badminton or Baseball ? <u>19</u>              |
| 10) | How many students only like Badminton ? <u>5</u>                      |
|     | 🛨 🗖 Math-Aids.Com                                                     |