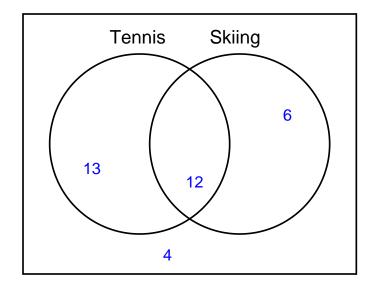

## **Answer the Questions Based on the Venn Diagram**

- 1) How many students like both Tennis and Skiing?
- 2) How many students do not like Skiing? \_\_\_\_\_
- 3) How many students do not like Tennis?
- 4) How many students do not like both Tennis and Skiing? \_\_\_\_\_
- 5) How many students like Skiing?
- 6) How many students only like Skiing?
- 7) How many students like Tennis?
- 8) How many students do not like either Tennis or Skiing?
- 9) How many students only like Tennis? \_\_\_\_\_
- 10) How many students like Tennis or Skiing?