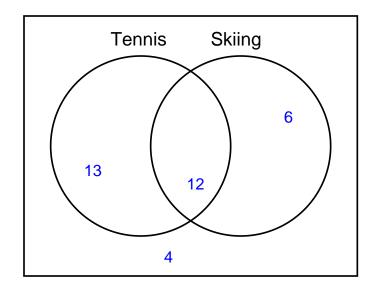

## **Answer the Questions Based on the Venn Diagram**

- 1) How many students like both Tennis and Skiing? \_\_\_\_\_\_\_
- 2) How many students do not like Skiing? \_\_\_\_\_
- 3) How many students do not like Tennis? \_\_\_\_\_10\_\_\_\_\_
- 4) How many students do not like both Tennis and Skiing? \_\_\_\_\_23
- 5) How many students like Skiing? \_\_\_\_\_\_\_
- 6) How many students only like Skiing? \_\_\_6
- 7) How many students like Tennis? 25
- 8) How many students do not like either Tennis or Skiing? \_\_\_\_4
- 9) How many students only like Tennis? \_\_\_\_13
- 10) How many students like Tennis or Skiing? 31