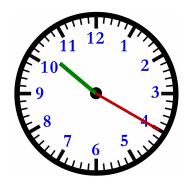

| Name :    | <br>Score : |  |
|-----------|-------------|--|
| Teacher : | <br>Date :  |  |

What time is on the clock? What time will it be in 3 hours ?

What time was it 4 hours and 40 minutes ago?

What time will it be in 2 hours and 20 minutes?