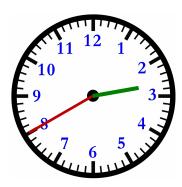

What time is on the clock?

What time will it be in 2 hours ?

What time was it 1 hour and 40 minutes ago?

What time will it be in 3 hours?

What time is on the clock?

What time will it be in 4 hours ?

What time was it 1 hour and 40 minutes ago?