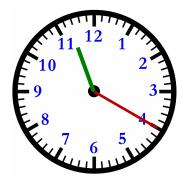

What time will it be in 2 hours?

What time is on the clock?

What time will it be in 2 hours and 40 minutes?

What time was it 3 hours and 20 minutes ago?

What time will it be in 3 hours ?