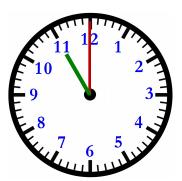

What time is on the clock?

What time will it be in 2 hours ?

What time was it 1 hour and 40 minutes ago?

What time will it be in 3 hours?

What time is on the clock?

What time will it be in 4 hours ?

What time was it 1 hour and 40 minutes ago?